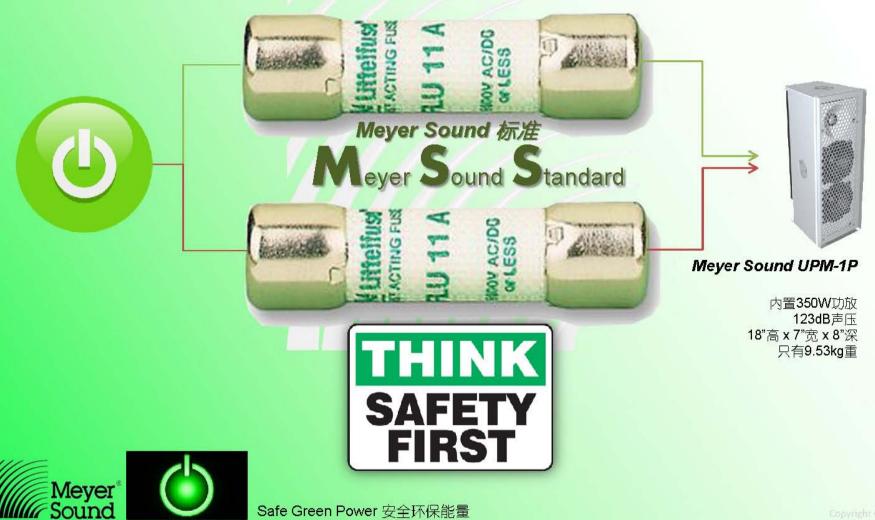

#### Self Protection 自控保护保障

所有Meyer Sound 有源音箱均内置自动电压适配系统,可根据供电交流电源电压自动调整。Meyer Sound AB/H类功率放 大器内置的电源变压器使用独立的双绕组独立供电,每个绕组配置独立的断路器,双重保护,可在出现问题时直接切断该 绕组的电源供应。在设计系统时每个扬声器均配置独立的空气开关,可在中途供电线路出现问题时自动断开独立供电系统。

#### Law Protection 法律体系保障

Meyer Sound所有产品均在位于美国加利福尼亚州的伯克利生产,Meyer Sound 产品获得CE、UL和N775国际认证,并通过中华人民共和国CCC安全认证。作为权威机构的安全认证产品,在法律上提供了产品的安全保障。Meyer Sound高效能有源音箱的四大安全保障系统,以先进的理念与科学的态度相结合,保证了全球每个用户高质量的欣赏其天籁之音,但从未因Meyer Sound高效能有源音箱故障引发安全事故,这一客观事实有力佐证Meyer Sound高效能有源音箱安全保障系统丰硕成就。