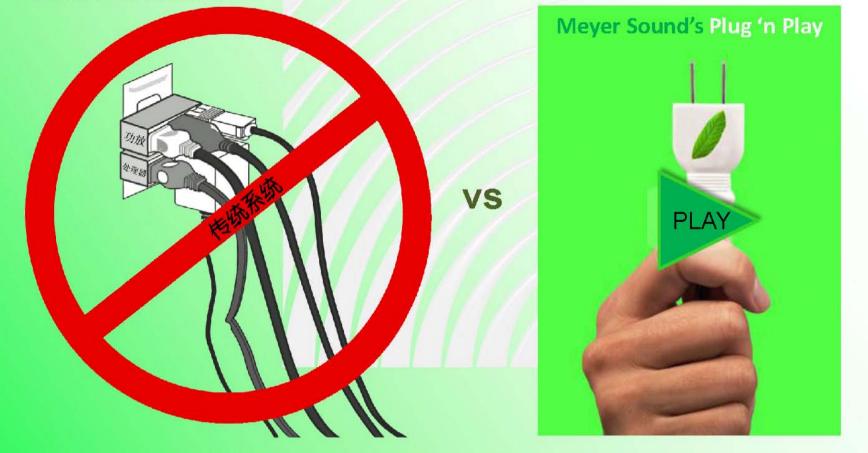

### Quality Assurance 技术质量保障

Meyer Sound 高效能有源音箱通过整合经过精心设计的功率放大器和内置的优化处理电路,集合了分频、延时相位处理电路和限幅电路等功能,使扬声器和功率放大器处于最佳匹配状态,保证了产品的品质和安全可靠,避免扬声器与功率放大器连接不当或误操作造成的损坏,每个扬声器配置一台独立的功率放大器和处理器大幅提升使用过程中扬声器系统的可靠性,也简化了系统的安装和操作,即插即用。Meyer Sound 高效能有源音箱采用的所有元器件均精心筛选逐个认证,确保在恶劣的环境下安全可靠的工作。

#### Safe Green Power 安全环保能量

Meyer Sound所有产品除了重点考虑安全使用、保证运作稳定外,其内置高效能功放设计,比一般常规独立外置功放明显省 电。高抗扰双重屏蔽电路和箱体设计,能杜绝扬声器单元所释放的磁场对内置功放等电子部分的干扰,保证各部分零件的稳 定性能,继而降低背景噪音,提升音质同时延长整体产品寿命。由于功放和扬声器为一体设计,避免了一般因长距离扬声器 接线的高耗能量传输,和针对影响单元驱动效果的阻尼指数大幅度降低等问题,改善相位偏移和脉冲反应来进一步减低信号 失真。再加上在系统安装中不需要配备空调散热的设备房来储放功放,是极为环保和高保真音质的现代设计,提供安全环保 的能量使用。