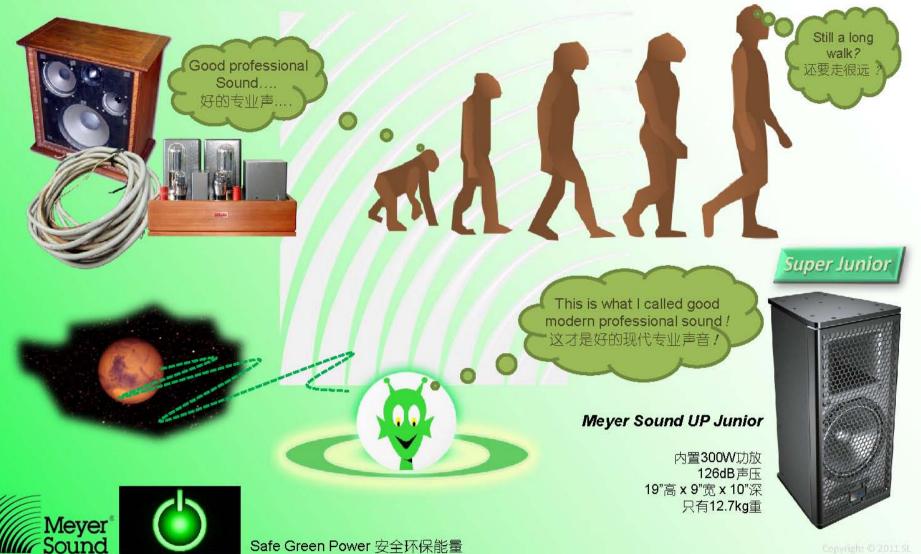

## Evolution 讲化

Meyer Sound 高效能有源音箱自开发至今已有近30年的历史。自上世纪末本世纪初以来,有源音箱在音频扩声领域以其优异 的音质,可靠的质量和先进的技术被广泛的应用于世界著名剧院、音乐厅堂、演艺场馆、主题公园和会展等场所,由于深受用户的青睐,世界上越来越多有研发能力的著名音箱厂商相继投入巨资开发有源扩声音箱并成为发展趋势。Meyer Sound高 效能有源音箱在全球享有最高的信誉不仅其优异的音质,还在于产品的安全和可靠性保障。

#### Safe Green Power 安全环保能量

Meyer Sound所有产品除了重点考虑安全使用、保证运作稳定外,其内置高效能功放设计,比一般常规独立外置功放明显省 电。高抗扰双重屏蔽电路和箱体设计,能杜绝扬声器单元所释放的磁场对内置功放等电子部分的干扰,保证各部分零件的稳 定性能,继而降低背景噪音,提升音质同时延长整体产品寿命。由于功放和扬声器为一体设计,避免了一般因长距离扬声器 接线的高耗能量传输,和针对影响单元驱动效果的阻尼指数大幅度降低等问题,改善相位偏移和脉冲反应来进一步减低信号 失真。再加上在系统安装中不需要配备空调散热的设备房来储放功放,是极为环保和高保真音质的现代设计,提供安全环保 的能量使用。